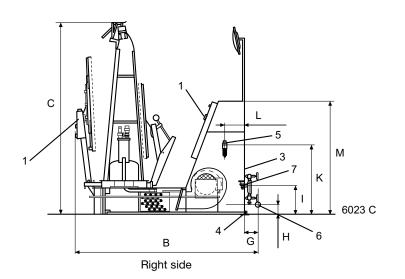

## Main options

- Water spray gun with support (FFM2)
- Water spray gun with support and condenser (FFM1)

| Electrical connections                                                                                                            |                                                   | FFM1                                                                        | FFM2                                                                        |
|-----------------------------------------------------------------------------------------------------------------------------------|---------------------------------------------------|-----------------------------------------------------------------------------|-----------------------------------------------------------------------------|
| Voltage                                                                                                                           |                                                   |                                                                             |                                                                             |
| 208-240V 3 AC 50/60 Hz<br>400-415V 3N AC 50 Hz                                                                                    | kW<br>kW                                          | 2<br>2                                                                      | 29<br>29                                                                    |
| Steam and Air connection                                                                                                          |                                                   |                                                                             |                                                                             |
| Steam Rec. steam pressure Steam consumption Condensate Compressed air Rec. air pressure Air consumption Water supply Boiler drain | DN<br>kPa<br>kg/h<br>DN<br>DN<br>kPa<br>I/h<br>mm | 15<br>500<br>25-30<br>15<br>8<br>700<br>150<br>-                            | -<br>-<br>-<br>8<br>700<br>150<br>Ø13<br>15                                 |
| Shipping data                                                                                                                     |                                                   |                                                                             |                                                                             |
|                                                                                                                                   | net, kg<br>crated, kg<br>boxed, kg                | 196<br>238<br>286                                                           | 218<br>260<br>308                                                           |
| Dimensions in mm                                                                                                                  |                                                   |                                                                             |                                                                             |
| A Width B Depth C Height D E F G H I K L                                                                                          | max                                               | 2000<br>1600<br>1700<br>455<br>780<br>490<br>60<br>130<br>215<br>570<br>170 | 2000<br>1600<br>1700<br>455<br>780<br>490<br>60<br>130<br>215<br>570<br>170 |

- Control panel
- Electrical connection Steam connection
- 3
- 4 Condensate
- Air connection
- 6 Water drain (built-in boiler only)
- 7 Water supply (built-in boiler only)