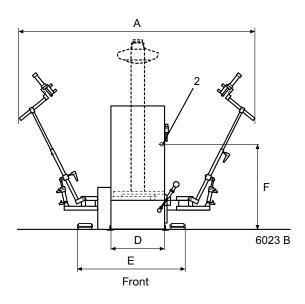

## Main options

- Water spray gun with support (FFM2)
- Water spray gun with support and condenser (FFM1)

| Electrical connections                                                                                                            |                                                   | FFM1                                                                        | FFM2                                                                        |
|-----------------------------------------------------------------------------------------------------------------------------------|---------------------------------------------------|-----------------------------------------------------------------------------|-----------------------------------------------------------------------------|
| Voltage                                                                                                                           |                                                   |                                                                             |                                                                             |
| 208-240V 3 AC 50/60 Hz<br>400-415V 3N AC 50 Hz                                                                                    | kW<br>kW                                          | 2<br>2                                                                      | 29<br>29                                                                    |
| Steam and Air connection                                                                                                          |                                                   |                                                                             |                                                                             |
| Steam Rec. steam pressure Steam consumption Condensate Compressed air Rec. air pressure Air consumption Water supply Boiler drain | DN<br>kPa<br>kg/h<br>DN<br>DN<br>kPa<br>I/h<br>mm | 15<br>500<br>25-30<br>15<br>8<br>700<br>150<br>-                            | -<br>-<br>-<br>8<br>700<br>150<br>Ø13<br>15                                 |
| Shipping data                                                                                                                     |                                                   |                                                                             |                                                                             |
|                                                                                                                                   | net, kg<br>crated, kg<br>boxed, kg                | 196<br>238<br>286                                                           | 218<br>260<br>308                                                           |
| Dimensions in mm                                                                                                                  |                                                   |                                                                             |                                                                             |
| A Width B Depth C Height D E F G H I K L                                                                                          | max                                               | 2000<br>1600<br>1700<br>455<br>780<br>490<br>60<br>130<br>215<br>570<br>170 | 2000<br>1600<br>1700<br>455<br>780<br>490<br>60<br>130<br>215<br>570<br>170 |