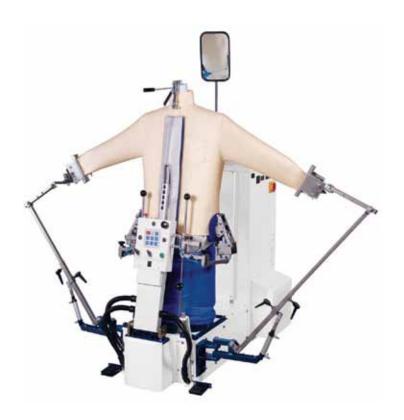

## Multi-Form Finishers FFM1, FFM2

## **Features and benefits**

- Even distribution of steam moistens the fabric to remove creases
- For shirts and jackets/coats/labcoats/whitecoats processing
- Hot air blowing presses and dries the fabric
- Pneumatic front clamp holds the garment in place
- Adjustable air blowing baffle, suitable for various fabric types
- Available either for central steam (FFM1) or with built-in boiler (FFM2)
- Self-contained and integral steam boiler simplifies the installation (FFM2) and can operate a collar & cuffs press too, for a complete shirts group
- · Air operated cuff clamp improves the sleeve finish